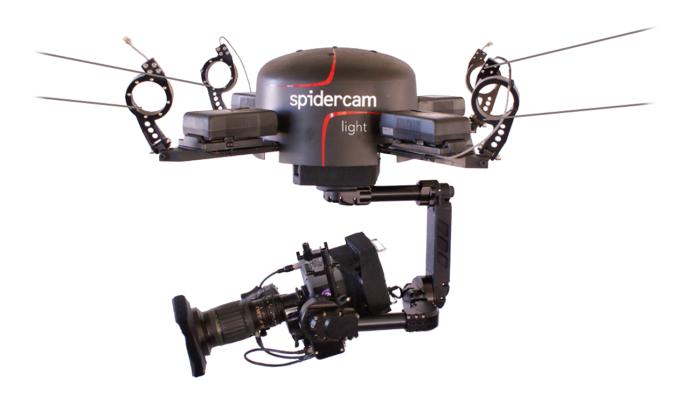

## Dolly

Speed 6 m / s Flight range 100m x 100m Remote Head Newton Gyro Stabilized Head

## Certified according to BGV-C1 (DGUV)

4-point rope system with low sag and stabilized 3-axis remote head.

The Spidercam light is now available exclusively at ACE. This "little sister" of the well-known Spidercam 250 is a complete new development, designed by the manufacturer especially for use in studios. A smaller Dolly with stabilized Newton Remote Head, smaller winds and a slew of only 5 ° allow the use of this new 4-point rope system, even in flat studios. This makes the Spidercam light an ideal partner for TV shows, concerts and events, where the use of the conventional Spidercam is not possible due to a low ceiling or other structural obstacles.