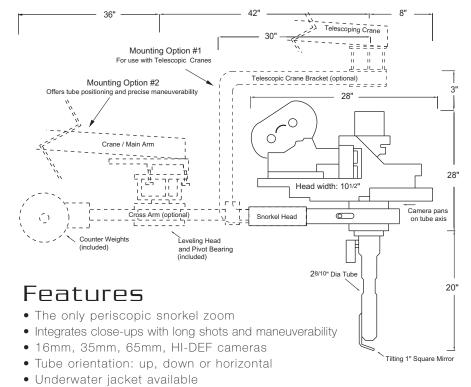

# KENWORTHY/NETTMANN SNORKEL PERISCOPE

### **Applications**

- Stylistic Shots
- Close-ups
- Intimate shots

- Miniatures
- POV

# Technical Specs

#### Head Axes

Pan: 360° continuous, 0-120°/sec.

Tilt: 90° (+45°-45° from horizon), 0-60°/sec.

Roll: 360° continuous, 0-120°/sec

### Head / Head+Cross Arm Weight

125 Lbs. / 325 Lbs. (Cross arm is optional)

#### Head Control

Wheels, joystick

#### Crane Choices

Any sturdy crane that can accept the payload